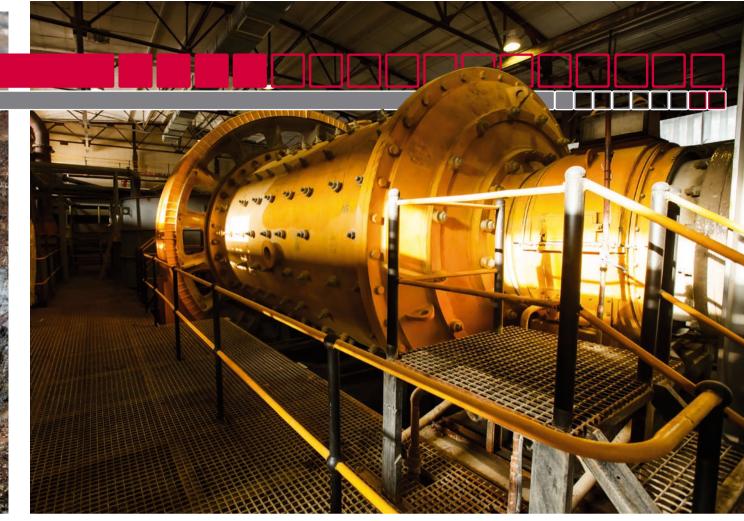

SOLUTIONS FOR MINING SECTOR

Ingeteam

Ingeteam

www.ingeteam.com

Quality is not at stake in Ingeteam, it is a must for us to guarantee the reliability. To this respect our test bench is one of the best in the world. The main capabilities are:

Indar machines are adapted to the requirements by the customer and application.

▶ Depends on speed

| Product Range Synchronous, Induction & PM Technology |                                              |                                   |                                |
|------------------------------------------------------|----------------------------------------------|-----------------------------------|--------------------------------|
|                                                      | INDAR SCIM<br>Squirrel Cage Induction Motors | INDAR PMM Permanent Magnet Motors | INDAR SM<br>Synchronous Motors |
|                                                      | Indar                                        | Indar A                           |                                |
| Power                                                | up to 15 MW                                  | up to 15 MW                       | up to 15 MW                    |
| Voltage                                              | up to 15 kV                                  | up to 15 kV                       | up to 15 kV                    |
| Frame Size                                           | H ≥ 630 <b>*</b>                             | H ≥ 900 <b>*</b>                  | H ≥ 900 <b>*</b>               |
| IC                                                   | upon request (except IC411)                  | upon request (except IC411)       | upon request (except IC411)    |
| Insulation Class                                     | Н                                            | Н                                 | Н                              |
| Starting/Operation                                   | PWM/Sinusoidal                               | PWM/Sinusoidal                    | PWM/Sinusoidal                 |